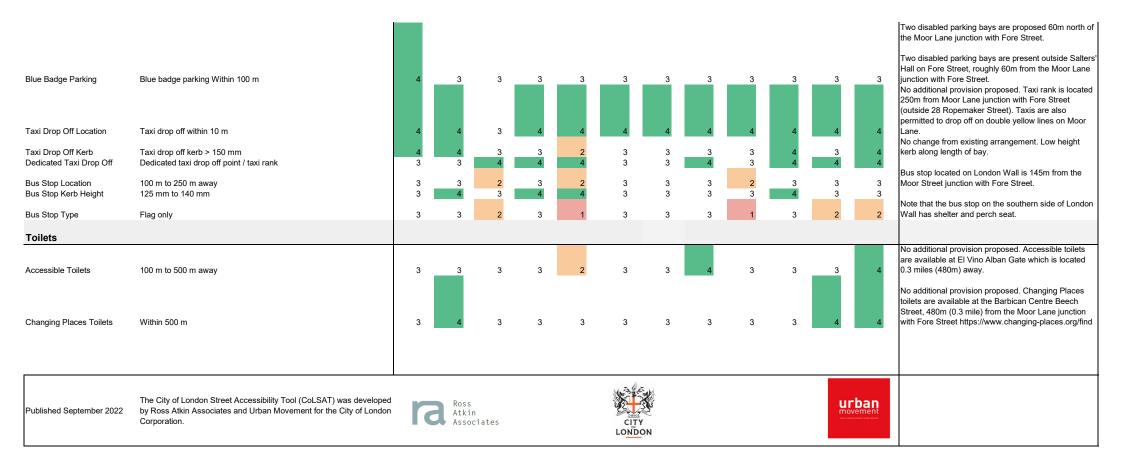

Review the results for each needs segment b Hover the cursor over the box next to each score to read quotes explaining how participants in the segment are affected by the feature

v 1.2 o MWC Comments **Crossing Point** ~9.6m - uncontrolled crossing at Moor Lane junction Uncontrolled crossing > 8m road width Crossing Type with Fore Street. Carriageway level with footway. No protected space for cyclists. Mixed traffic. Note that there is shared use north of this section which merges Crosses Over Carriageway (motor vehicles and cycles together) 3 3 3 3 into mixed traffic. Partial width only. Some sections where the carriageway is flush with the footway does not have Edge Marking 800 mm deep tactile paving edge marking (partial width) 3 Tactie Paving Back Edge Straight back edge 3 3 3 Tactile colour as per guidance (red at contr. buff at uncontr.) **Tactie Paving Colour** 3 3 3 3 Factile paving colour does not contrast enough with Tactile Paving Tonal Contrast Tacile without significant contrast with surounding paving york stone paving. Tactile Paving Stem Width Tactile stem 800 mm width No island, however given there is an access restriction on Moor Lane Sat and Sun, as well as Monday to Friday 11pm - 7am (and bank holidays), it's likely that this route is low traffic. This is also an access road Island Type No island therefore counts will be lower. Kerb Drop Slope Kerb drop < 1/12, 4.7deg, 8% incline 3 3 3 No slope, flush. Signal (red/green man) Far side signal **Surface Material** Surface Type Smooth York Stone Good quality footway. Pattern Uniform paving colour Grey york stone isn't high contrasting against the grey Contrast with Road Lower tonal contrast between paving and road asphalt carriageway. Double yellow lines along this section, although slightly Lines Yellow/red/white lines at road edge faded. Kerb Type (crossing over) Crossing upstand 0 mm to 3 mm + 800 tactile paving Kerb Type (moving alongside) Deliniating kerb 100 mm to 150 mm Fore Street **Footway Width** ootways on Fore Street on approach to Moor Lane are ~2.6m. Width from building line on Moor Lane to Footway width > 5 m uncontrolled crossing is ~6m. Width Bollards and lamp columns are placed >1.5m apart. Given ample footway space adjacent to the uncontrolled crossing, street furniture does not cause Unobstructed Width Min unobstructed width > 1.5 m pinch points or clutter. Street Furniture Lamp columns located adjacent to building line. Position Street furniture < 1 m from building line Cafe Tables No cafe tables

|                                 | 1                                                                                                                                                   |   |             |   |   |   |      |    |   |   |   |   |                   | It among a bound a constantion of the constant bell and a still                                                                                                                                                                                                                                                                                                                                                                                                                                                                              |
|---------------------------------|-----------------------------------------------------------------------------------------------------------------------------------------------------|---|-------------|---|---|---|------|----|---|---|---|---|-------------------|----------------------------------------------------------------------------------------------------------------------------------------------------------------------------------------------------------------------------------------------------------------------------------------------------------------------------------------------------------------------------------------------------------------------------------------------------------------------------------------------------------------------------------------------|
| Street Furniture Height         | Street furniture > 0.9 m height                                                                                                                     | 3 | 3           | 3 | 3 | 4 | 3    | 3  | 3 | 3 | 3 | 3 | 3                 | Lamp columns, wayfinding signs and bollards all >0.9m.                                                                                                                                                                                                                                                                                                                                                                                                                                                                                       |
| g                               |                                                                                                                                                     | _ |             |   | - |   |      |    |   | - | - | _ | _                 | Black bollards/lamp columns contrast with york stone                                                                                                                                                                                                                                                                                                                                                                                                                                                                                         |
| Contrast                        | High tonal contrast with paving                                                                                                                     | 3 | 3           | 4 | 3 | 3 | 3    | 4  | 4 | 3 | 3 | 3 | 3                 |                                                                                                                                                                                                                                                                                                                                                                                                                                                                                                                                              |
|                                 |                                                                                                                                                     |   |             |   |   |   |      |    |   |   |   |   |                   | Benches located within the Barbican Estate,                                                                                                                                                                                                                                                                                                                                                                                                                                                                                                  |
|                                 |                                                                                                                                                     |   |             |   |   |   |      |    |   |   |   |   |                   | approximately 0.3 miles (480m) away. Additional seating is available at the Finsbury Circus Western                                                                                                                                                                                                                                                                                                                                                                                                                                          |
| Bench Spacing                   | Bench > 400 m away                                                                                                                                  | 3 | 3           | 3 | 1 | 0 | 3    | 3  | 2 | 2 | 1 | 2 | 3                 | ·                                                                                                                                                                                                                                                                                                                                                                                                                                                                                                                                            |
| Bench Design                    | Benches with arms + Backrests                                                                                                                       | 3 | 3           | 4 | 4 | 4 | 3    | 3  | 4 | 4 | 4 | 3 | 3                 |                                                                                                                                                                                                                                                                                                                                                                                                                                                                                                                                              |
| Bench Seat Height               | Benches seat height 45 to 50 cm                                                                                                                     | 3 | 3           | 3 | 4 | 3 | 3    | 3  | 3 | 4 | 3 | 3 | 3                 |                                                                                                                                                                                                                                                                                                                                                                                                                                                                                                                                              |
|                                 |                                                                                                                                                     |   |             |   |   |   |      |    |   |   |   |   |                   | Although located in the middle of the City, the seating within the Barbican Centre offers a relaxing, pleasant sensory experience (traffic free, planting, water). Finsbury Circus is located adjacent to Moorgate, which is a busy through routes and bus routes. Some greening is present within Finsbury Circus Gardens however. (Andrea, I've got for neutral here given that the Barbican centre offers a really nice sensory experience however outside of this, seating in the area is generally located adjacent to busy roads/where |
| Bench Sensory Experience        | No sensory experience                                                                                                                               | 3 | 3           | 3 | 3 | 3 | 3    | 3  | 3 | 3 | 3 | 3 | 3                 |                                                                                                                                                                                                                                                                                                                                                                                                                                                                                                                                              |
|                                 |                                                                                                                                                     |   |             |   |   |   |      |    |   |   |   |   |                   | ,                                                                                                                                                                                                                                                                                                                                                                                                                                                                                                                                            |
| Slopes                          |                                                                                                                                                     |   |             |   |   |   |      |    |   |   |   |   |                   |                                                                                                                                                                                                                                                                                                                                                                                                                                                                                                                                              |
| Gradient (in direction of trave |                                                                                                                                                     | 3 | 4           | 4 | 4 | 3 | 3    | 3  | 4 | 3 | 4 | 3 | 3                 | Assumption based on google.                                                                                                                                                                                                                                                                                                                                                                                                                                                                                                                  |
| Camber (across footway)         | Camber < 1/50                                                                                                                                       | 3 | 4           | 3 | 4 | 3 | 3    | 3  | 3 | 3 | 4 | 3 | 4                 | Assumption based on google.                                                                                                                                                                                                                                                                                                                                                                                                                                                                                                                  |
| Vehicle Access                  |                                                                                                                                                     |   |             |   |   |   |      |    |   |   |   |   |                   |                                                                                                                                                                                                                                                                                                                                                                                                                                                                                                                                              |
| Vehicle Crossover               | No crossover                                                                                                                                        | 3 | 3           | 3 | 3 | 3 | 3    | 3  | 3 | 3 | 3 | 3 | 3                 |                                                                                                                                                                                                                                                                                                                                                                                                                                                                                                                                              |
|                                 |                                                                                                                                                     |   |             |   |   |   |      |    |   |   |   |   |                   | Two disabled parking bays are present outside Salters' Hall on Fore Street, roughly 60m from the Moor Lane                                                                                                                                                                                                                                                                                                                                                                                                                                   |
| Blue Badge Parking              | Blue badge parking Within 100 m                                                                                                                     | 4 | 3           | 3 | 3 | 3 | 3    | 3  | 3 | 3 | 3 | 3 | 3                 |                                                                                                                                                                                                                                                                                                                                                                                                                                                                                                                                              |
| Blue Budge Fulling              | Side Badge parking Wallin 100 III                                                                                                                   |   |             | Ü |   |   |      |    |   |   |   |   | Ü                 | Taxi rank is located 250m from Moor Lane junction with Fore Street (outside 28 Ropemaker Street). Taxis                                                                                                                                                                                                                                                                                                                                                                                                                                      |
| Taxi Drop Off Location          | Taxi drop off within 10 m                                                                                                                           | 4 | 1           | 3 | 4 | 4 | 1    | 4  | 4 | 1 | 1 | 4 | 1                 | are also permitted to drop off on double yellow lines on Moor Lane.                                                                                                                                                                                                                                                                                                                                                                                                                                                                          |
| Taxi Drop Off Kerb              | Taxi drop off kerb > 150 mm                                                                                                                         | 4 | 4           | 3 | 3 | 2 | 3    | 3  | 3 | 3 | 4 | 3 | 4                 | Low height kerb along length of bay.                                                                                                                                                                                                                                                                                                                                                                                                                                                                                                         |
| Dedicated Taxi Drop Off         | Dedicated taxi drop off point / taxi rank                                                                                                           | 3 | 3           | 4 | 4 | 4 | 3    | 3  | 4 | 3 | 4 | 4 | 4                 |                                                                                                                                                                                                                                                                                                                                                                                                                                                                                                                                              |
|                                 |                                                                                                                                                     |   |             |   |   |   |      |    |   |   |   |   |                   | Bus stop located on London Wall is 145m from the                                                                                                                                                                                                                                                                                                                                                                                                                                                                                             |
| Bus Stop Location               | 100 m to 250 m away                                                                                                                                 | 3 | 3           | 2 | 3 | 2 | 3    | 3  | 3 | 2 | 3 | 3 | 3                 | Moor Street junction with Fore Street.                                                                                                                                                                                                                                                                                                                                                                                                                                                                                                       |
| Bus Stop Kerb Height            | 125 mm to 140 mm                                                                                                                                    | 3 | 4           | 3 | 4 | 4 | 3    | 3  | 3 | 3 | 4 | 3 | 3                 | Note that the bus stop on the southern side of London                                                                                                                                                                                                                                                                                                                                                                                                                                                                                        |
| Bus Stop Type                   | Flag only                                                                                                                                           | 3 | 3           | 2 | 3 | 1 | 3    | 3  | 3 | 1 | 3 | 2 | 2                 | Wall has shelter and perch seat.                                                                                                                                                                                                                                                                                                                                                                                                                                                                                                             |
| 1 71                            | 3 ,                                                                                                                                                 |   |             |   |   |   |      |    |   |   |   |   |                   |                                                                                                                                                                                                                                                                                                                                                                                                                                                                                                                                              |
| Toilets                         |                                                                                                                                                     |   |             |   |   |   |      |    |   |   |   |   |                   |                                                                                                                                                                                                                                                                                                                                                                                                                                                                                                                                              |
|                                 |                                                                                                                                                     |   |             |   |   |   |      |    |   |   |   |   |                   | Accessible toilets are available at El Vino Alban Gate                                                                                                                                                                                                                                                                                                                                                                                                                                                                                       |
| Accessible Toilets              | 100 m to 500 m away                                                                                                                                 | 3 | 3           | 3 | 3 | 2 | 3    | 3  | 4 | 3 | 3 | 3 | 4                 | which is located 0.3 miles (480m) away.<br>Changing Places toilets are available at the Barbican                                                                                                                                                                                                                                                                                                                                                                                                                                             |
|                                 |                                                                                                                                                     |   |             |   |   |   |      |    |   |   |   |   |                   | Centre Beech Street, 480m (0.3 mile) from the Moor                                                                                                                                                                                                                                                                                                                                                                                                                                                                                           |
|                                 |                                                                                                                                                     |   |             |   |   |   |      |    |   |   |   |   |                   | Lane junction with Fore Street https://www.changing-                                                                                                                                                                                                                                                                                                                                                                                                                                                                                         |
| Changing Places Toilets         | Within 500 m                                                                                                                                        | 3 | 4           | 3 | 3 | 3 | 3    | 3  | 3 | 3 | 3 | 4 | 4                 | places.org/find                                                                                                                                                                                                                                                                                                                                                                                                                                                                                                                              |
|                                 |                                                                                                                                                     |   |             |   |   |   |      |    |   |   |   |   |                   |                                                                                                                                                                                                                                                                                                                                                                                                                                                                                                                                              |
|                                 |                                                                                                                                                     |   |             |   |   |   |      |    |   |   |   |   |                   |                                                                                                                                                                                                                                                                                                                                                                                                                                                                                                                                              |
|                                 |                                                                                                                                                     |   |             |   |   |   |      |    |   |   |   |   |                   |                                                                                                                                                                                                                                                                                                                                                                                                                                                                                                                                              |
|                                 |                                                                                                                                                     |   |             |   |   |   |      |    |   |   |   |   |                   | _                                                                                                                                                                                                                                                                                                                                                                                                                                                                                                                                            |
| Published September 2022        | The City of London Street Accessibility Tool (CoLSAT) was developed by Ross Atkin Associates and Urban Movement for the City of London Corporation. | r | Ross<br>Atk |   |   |   | CIT  |    |   |   |   | Ü | irban<br>novement |                                                                                                                                                                                                                                                                                                                                                                                                                                                                                                                                              |
|                                 |                                                                                                                                                     |   |             |   |   |   | LOND | ON |   |   |   | _ |                   |                                                                                                                                                                                                                                                                                                                                                                                                                                                                                                                                              |
|                                 |                                                                                                                                                     |   |             |   |   |   |      |    |   |   |   |   |                   | 1                                                                                                                                                                                                                                                                                                                                                                                                                                                                                                                                            |